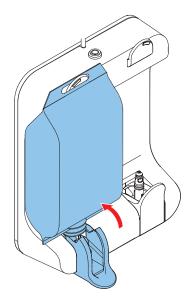

Disinfectant

When the product pouches are empty, it's as simple as opening the quick release handles to remove the empty pouch, placing the new pouch over the connector and closing the quick release handles. Fast, clean and simple!