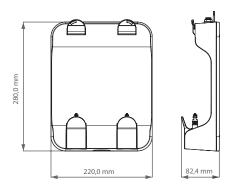

### **Faucet Dimensions**

**KITCHEN Standard** 

### **Waterbox Dimensions**

# 166 mm 76,8 mm

miscea Waterbox