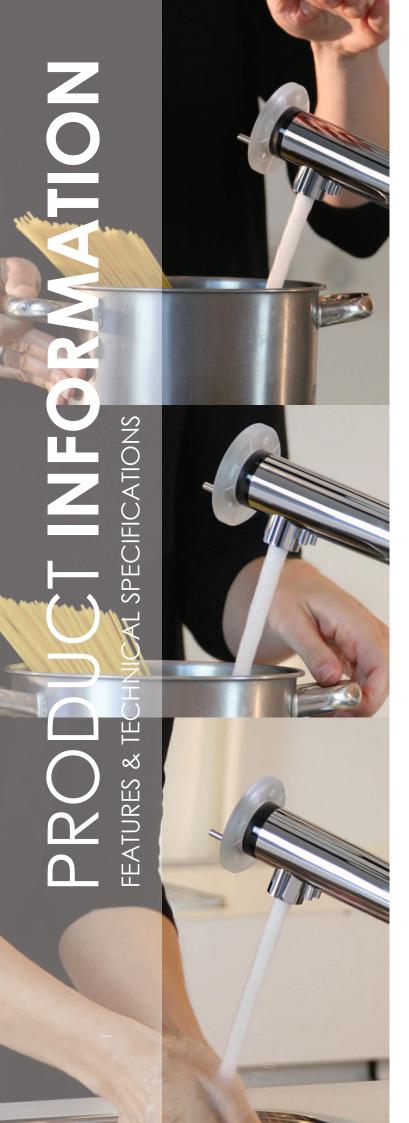

The **miscea KITCHEN** system is the world's first truly touch free multifunctional kitchen faucet. Combining two dispensers and a faucet into one unique and easy to use system, it eliminates clutter and mess.

It features the fastest and most reliable sensor technology available on the market to readily and accurately respond to hand movements. The water volume is controlled using the smooth round handle and a variety of high quality soaps, lotions and disinfectants can be used with the system.

### Hygienic sensor activation

When hands become dirty, you can activate water and receive detergent completely touch free, reducing the problem of cross contamination.

Completely touch free user interface with intelligent infrared sensor technology for the cleanest and mess free experience each and every time. Touch free functions include water on/off segment, water temperature control, and activation of up to two different liquids of choice.