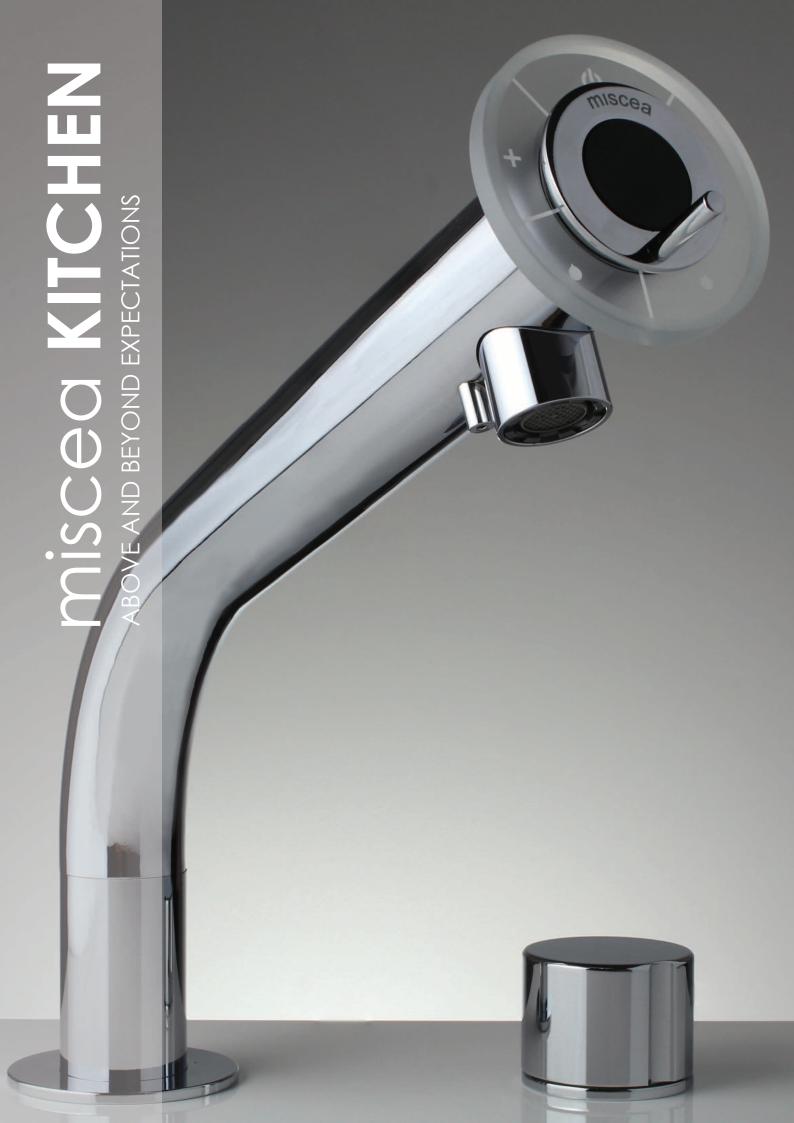

# ABOVE AND BEYOND EXPECTATIONS Miscea the new standard

The new **miscea KITCHEN** range of sensor activated systems raise the experience with water to a whole new level. Presenting a host of new features, benefits and conveniences, the **miscea KITCHEN** is above and beyond expectations.

The **miscea KITCHEN** system is the world's first truly touch free multifunctional kitchen faucet. Combining two dispensers and a faucet into one unique and easy to use system, it eliminates clutter and mess.

It features the fastest and most reliable sensor technology available on the market to readily and accurately respond to hand movements. The water volume is controlled using the smooth round handle and a variety of high quality soaps, lotions and disinfectants can be used with the system.

### Elegant design

Clean sleek lines accentuate the elegant design of the miscea KITCHEN. It's the perfect example of sophisticated technology harmoniously blended with elegant design.