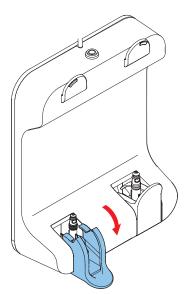

Disinfectant

When the product pouches are empty, it's as simple as opening the quick release handles to remove the empty pouch, placing the new pouch over the connector and closing the quick release handles. Fast, clean and simple!