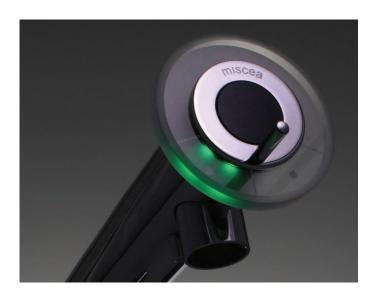

### Easy to use

A clear display of the five different operation segments and the use of brightly coloured LED lights make using the miscea KITCHEN system simple.

### Hygienic sensor activation

When hands become dirty, you can activate water and receive detergent completely touch free, reducing the problem of cross contamination.

Completely touch free user interface with intelligent infrared sensor technology for the cleanest and mess free experience each and every time. Touch free functions include water on/off segment, water temperature control, and activation of up to two different liquids of choice.