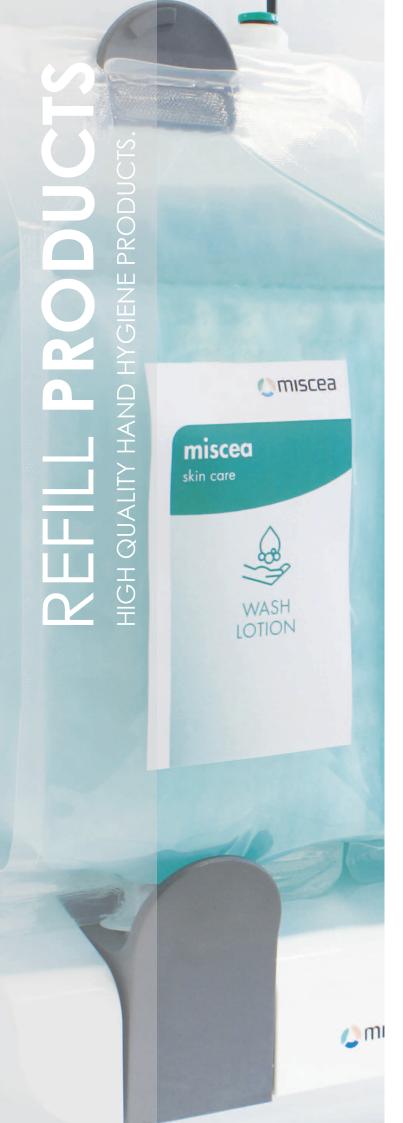

## **Soapbox Dimensions**

miscea \$1 Soapbox Pouch

miscea Systems feature our unique and patented refill unit - It's a hygienic and efficient system for changing liquid products when your miscea runs out.

### miscea \$1 Soapbox for Pouch Refills

The **\$1 Soapbox** for use with Soft Pouch Refills, is sleek and modern in design. It was engineered for use with vacuum sealed 1L pouches filled with high quality miscea liquid products.

This vacuum seal method maintains a high and stable quality of the contents inside, and ensures consistent dispensing of liquid hand hygiene products is consistently pumped through your miscea system.

Capable of holding a maximum total of 2 L of liquid products, the \$1 Soapbox unit ensures the Soft Pouches are kept in a secure and upright position while connected to your miscea system ready to be used.