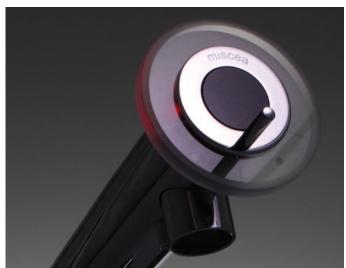

### Easy to use

A clear display of the five different operation segments and the use of brightly coloured LED lights make using the miscea KITCHEN system simple.

### Hygienic sensor activation

When hands become dirty, you can activate water and receive detergent completely touch free, reducing the problem of cross contamination.

Completely touch free user interface with intelligent infrared sensor technology for the cleanest and mess free experience each and every time. Touch free functions include water on/off segment, water temperature control, and activation of up to two different liquids of choice.