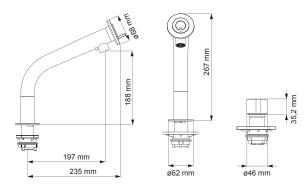

ter with air, resulting in a luxurious stream of bubbly water that is soft to the touch, non-splashing while using even less water.

\*Compared to manually operated faucets without water saving aerator: 3.5 gpm

### **Performance Specifications**

Voltage

 $24~\mathrm{V}_{\mathrm{DC}}$   $100\sim240~\mathrm{V}_{\mathrm{AC}}$  /  $50\sim60~\mathrm{Hz}$ Input Voltage

0,8 - 10 bar Operating water pressure Max. water temperature 75 °C IP 55 Enclosure rating of PCB

Faucet weight (incl. hoses & cables)

Standard model: 1,5 kg Water flow regulator weight 1,5 kg Water box weight (incl. hoses) 1,75 kg Soap box (excl. pouches) 0,95 kg

### **Default Settings**

Dispense volume of Liquid 1 1 ml Dispense volume of Liquid 2 3 ml

### **Finish Options**



Polished Chrome

### **Faucet Dimensions**



**KITCHEN Standard** 

### **Waterbox Dimensions**

# 166 mm 76,8 mm

miscea Waterbox

## **Soapbox Dimensions**



miscea \$1 Soapbox Pouch



miscea Systems feature our unique and patented refill unit - It's a hygienic and efficient system for changing liquid products when your miscea runs out.

### miscea \$1 Soapbox for Pouch Refills

The **\$1 Soapbox** for use with Soft Pouch Refills, is sleek and modern in design. It was engineered for use with vacuum sealed 1L pouches filled with high quality miscea liquid products.

This vacuum seal method maintains a high and stable quality of the contents inside, and ensures consistent dispensing of liquid hand hygiene products is consistently pumped through your miscea system.

Capable of holding a maximum total of 2 L of liquid products, the