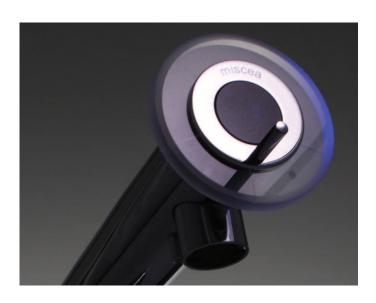

### Easy to use

A clear display of the five different operation segments and the use of brightly coloured LED lights make using the miscea KITCHEN system simple.

### Hygienic sensor activation

When hands become dirty, you can activate water and receive detergent completely touch free, reducing the problem of cross contamination.

Completely touch free user interface with intelligent infrared sensor technology for the cleanest and mess free experience each and every time. Touch free functions include water on/off segment, water temperature control, and activation of up to two different liquids of choice.