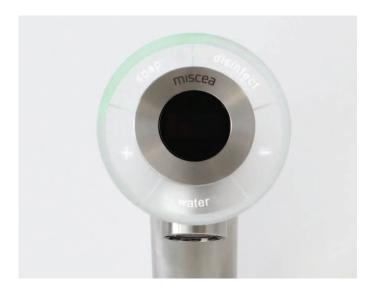

#### Intuitive User Interface

Using the miscea **CLASSIC** is a completely touch free experience. It's as simple as moving your hand over the indicated section of the glass display to activate the product you want. The coloured LED light signals will show which product has been activated. To receive the product you have activated, simply place your hand under the faucet.