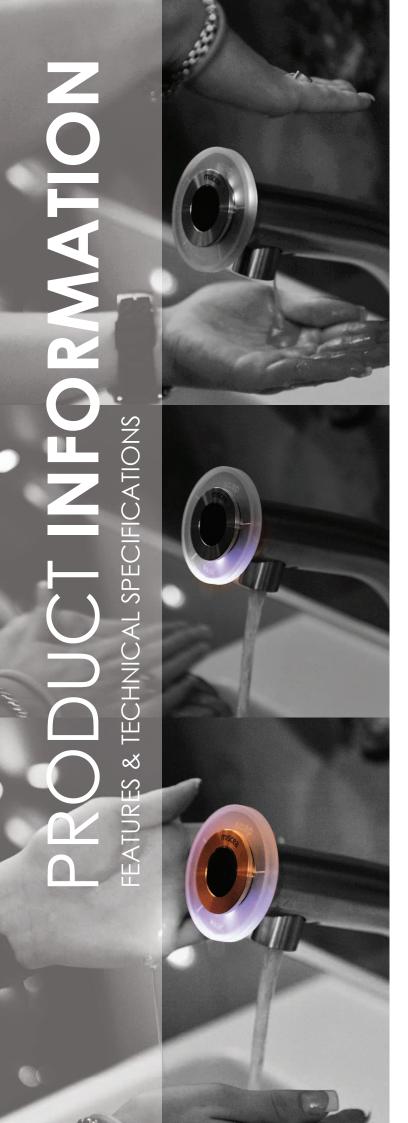

#### Intuitive User Interface

Using the miscea **CLASSIC** is a completely touch free experience. It's as simple as moving your hand over the indicated section of the glass display to activate the product you want. The coloured LED light signals will show which product has been activated. To receive the product you have activated, simply place your hand under the faucet.