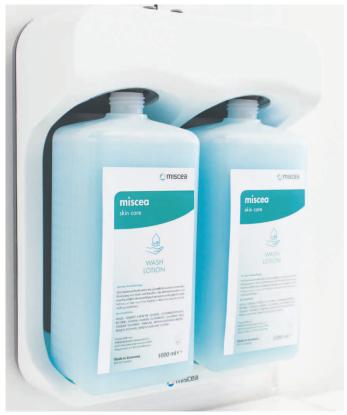

# miscea S2 Soapbox for Bottle Refills

The **\$2 Soapbox** for use with Bottle Refills, is sleek and modern in design. It was engineered for use with standardised 1L plastic bottles filled with high quality miscea liquid hand hygiene products.

Each unit is capable of holding a maximum total of 2 L of liquid products. The S2 Soapbox also ensures the bottles are kept in a secure and upright position while liquid hand hygiene product is consistently pumped through your miscea system ready to be used.