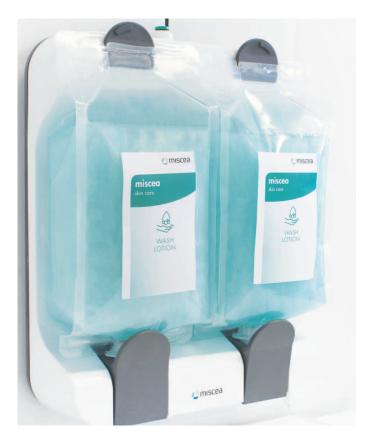

# miscea \$1 Soapbox for Pouch Refills

The **\$1 Soapbox** for use with Soft Pouch Refills, is sleek and modern in design. It was engineered for use with vacuum sealed 1L pouches filled with high quality miscea liquid products.

This vacuum seal method maintains a high and stable quality of the contents inside, and ensures consistent dispensing of liquid hand hygiene products is consistently pumped through your miscea system.

Capable of holding a maximum total of 2 L of liquid products, the \$1 Soapbox unit ensures the Soft Pouches are kept in a secure and upright position while connected to your miscea system ready to be used.