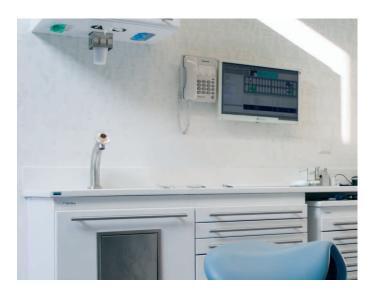

The miscea **CLASSIC** system is not just an award winning system, but also a viable and effective solution for professionals who demand a higher standard in hygiene. Yet it is elegant in design and simple enough to be used in any business or home.

# Safer. Cleaner. More Hygienic.

The clever 3 in 1 design eliminates the need for frequent cleaning as any hand hygiene products dripping from the user's hands are neatly contained in the sink resulting in no messy puddles for safer, cleaner and more hygienic facilities.