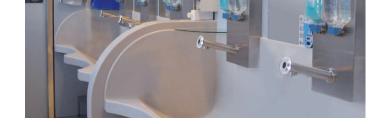

# reddot design award best of the best 2009

The miscea **CLASSIC** is the first sensor faucet system of its kind in the world capable of dispensing water and a combination of two other liquid products using advanced sensor technology - it's the new and unique concept that has changed the way people wash and sanitize hands.

By combining the functions of a water faucet with two dispensers, the miscea **CLASSIC** has made proper hand washing more convenient and efficient to perform. Instead of separate faucets and dispensers, you can now easily receive everything you need from one system as well as adjust the water temperature completey touch free.

#### Intuitive User Interface

Using the miscea **CLASSIC** is a completely touch free experience. It's as simple as moving your hand over the indicated section of the glass display to activate the product you want. The coloured LED light signals will show which product has been activated. To receive the product you have activated, simply place your hand under the faucet.