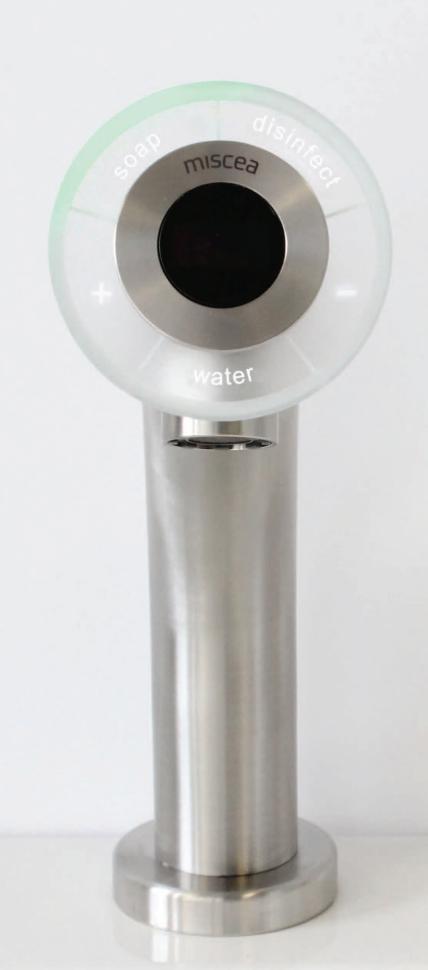

By combining the functions of a water faucet with two dispensers, the miscea **CLASSIC** has made proper hand washing more convenient and efficient to perform. Instead of separate faucets and dispensers, you can now easily receive everything you need from one system as well as adjust the water temperature completey touch free.

#### Intuitive User Interface

Using the miscea **CLASSIC** is a completely touch free experience. It's as simple as moving your hand over the indicated section of the glass display to activate the product you want. The coloured LED light signals will show which product has been activated. To receive the product you have activated, simply place your hand under the faucet.