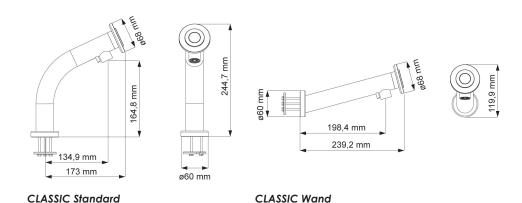

s stream of bubbly water that is soft to the touch, non-splashing while using even less water.

# **Performance Specifications**

Voltage

 $24~\mathrm{V}_{\mathrm{DC}}$   $100\sim240~\mathrm{V}_{\mathrm{AC}}$  /  $50\sim60~\mathrm{Hz}$ Input Voltage

0,8 - 10 bar Operating water pressure Water flow rate (at 3 bar) ca. 6 L/min 75 °C Max. water temperature IP 55 Enclosure rating of PCB

Faucet weight (incl. hoses & cables)

Standard model: 1,0 kg Wand model: 0,9 kg Water box weight (incl. hoses) 1,75 kg Soap box (excl. pouches) 0,95 kg

# **Default Settings**

Response time of water flow stop 1 sec Dispense volume of soap 1 ml Dispense volume of disinfectant 3 ml

# **Finish Options**





Stainless Steel

Polished Chrome\*

\*Not available for miscea CLASSIC Wand

# **Faucet Dimensions**



# **Waterbox and Soapbox Dimensions**













miscea Waterbox

miscea \$1 Soapbox Pouch

miscea S2 Soapbox Bottle



miscea Systems feature our unique and patented refill unit - It's a hygienic and efficient system for changing liquid products when your miscea runs out. You can now select between Soft Pouches or Bottle Refills.





**Surface Disinfectant** 

Detergent





Hand Wash

Disinfectant

# **High Quality Liquid Products**

The miscea systems use high quality and effective skincare products. User's have a choice between a variety of soaps, disinfectants and lotions.

Please visit our website for the full list of skincare products available. www.miscea.com



# miscea \$1 Soapbox for Pouch Refills

The **\$1 Soapbox** for use with Soft Pouch Refills, is sleek and modern in