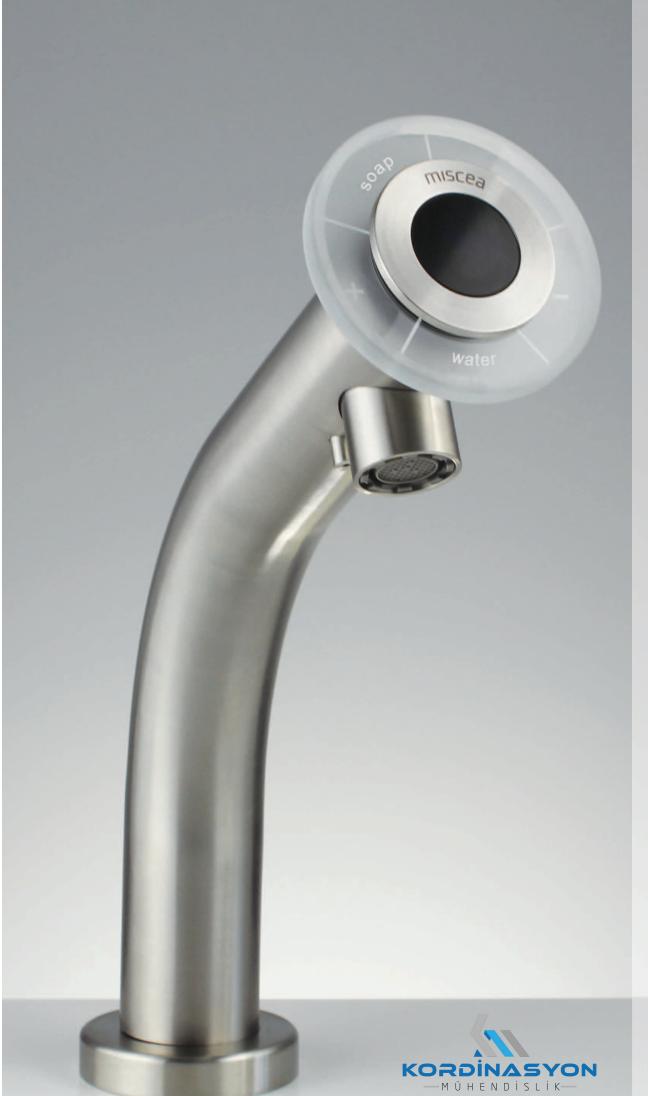

By combining the functions of a water faucet with two dispensers, the miscea **CLASSIC** has made proper hand washing more convenient and efficient to perform. Instead of separate faucets and dispensers, you can now easily receive everything you need from one system as well as adjust the water temperature completey touch free.

#### Intuitive User Interface

Using the miscea **CLASSIC** is a completely touch free experience. It's as simple as moving your hand over the indicated section of the glass display to activate the product you want. The coloured LED light signals will show which product has been activated. To receive the product you have activated, simply place your hand under the faucet.