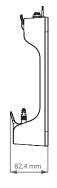

uch, non-splashing while using even less water.

# **Performance Specifications**

Voltage

 $24~\mathrm{V}_{\mathrm{DC}}$   $100\sim240~\mathrm{V}_{\mathrm{AC}}$  /  $50\sim60~\mathrm{Hz}$ Input Voltage

0,8 - 10 bar Operating water pressure Water flow rate (at 3 bar) ca. 6 L/min 75 °C Max. water temperature IP 55 Enclosure rating of PCB

Faucet weight (incl. hoses & cables)

Standard model: 1,0 kg Wand model: 0,9 kg Water box weight (incl. hoses) 1,75 kg Soap box (excl. pouches) 0,95 kg

# **Default Settings**

Response time of water flow stop 1 sec Dispense volume of soap 1 ml Dispense volume of disinfectant 3 ml

# **Finish Options**





Stainless Steel

Polished Chrome\*

\*Not available for miscea CLASSIC Wand

# **Faucet Dimensions**



# **Waterbox and Soapbox Dimensions**













miscea Waterbox

miscea \$1 Soapbox Pouch

miscea S2 Soapbox Bottle



miscea Systems feature our unique and patented refill unit - It's a hygienic and efficient system for changing liquid products when your miscea runs out. You can now select between Soft Pouches or Bottle Refills.





**Surface Disinfectant** 

Detergent





Hand Wash

Disinfectant

# **High Quality Liquid Products**

The miscea systems use high quality and effective skincare products. User's have a choice between a variety of soaps, disinfectants and lotions.

Please visit our website for the full list of skincare products available. www.miscea.com



# miscea \$1 Soapbox for Pouch Refills

The **\$1 Soapbox** for use with Soft Pouch Refills, is sleek and modern in design. It was engineered for use with vacuum s