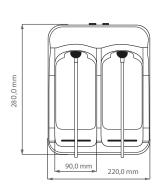

# **Waterbox and Soapbox Dimensions**

miscea Waterbox

miscea \$1 Soapbox Pouch

miscea S2 Soapbox Bottle

miscea Systems feature our unique and patented refill unit - It's a hygienic and efficient system for changing liquid products when your miscea runs out. You can now select between Soft Pouches or Bottle Refills.