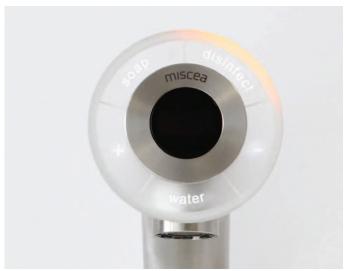

#### Intuitive User Interface

Using the miscea **CLASSIC** is a completely touch free experience. It's as simple as moving your hand over the indicated section of the glass display to activate the product you want. The coloured LED light signals will show which product has been activated. To receive the product you have activated, simply place your hand under the faucet.