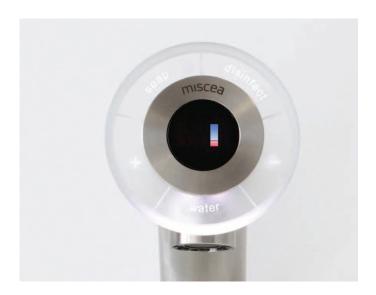

#### Intuitive User Interface

Using the miscea **CLASSIC** is a completely touch free experience. It's as simple as moving your hand over the indicated section of the glass display to activate the product you want. The coloured LED light signals will show which product has been activated. To receive the product you have activated, simply place your hand under the faucet.