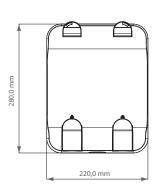

touch, non-splashing while using even less water.

# **Performance Specifications**

Voltage

 $24~\mathrm{V}_{\mathrm{DC}}$   $100\sim240~\mathrm{V}_{\mathrm{AC}}$  /  $50\sim60~\mathrm{Hz}$ Input Voltage

0,8 - 10 bar Operating water pressure Water flow rate (at 3 bar) ca. 6 L/min 75 °C Max. water temperature IP 55 Enclosure rating of PCB

Faucet weight (incl. hoses & cables)

Standard model: 1,0 kg Wand model: 0,9 kg Water box weight (incl. hoses) 1,75 kg Soap box (excl. pouches) 0,95 kg

# **Default Settings**

Response time of water flow stop 1 sec Dispense volume of soap 1 ml Dispense volume of disinfectant 3 ml

# **Finish Options**





Stainless Steel

Polished Chrome\*

\*Not available for miscea CLASSIC Wand

# **Faucet Dimensions**



# **Waterbox and Soapbox Dimensions**













miscea Waterbox

miscea \$1 Soapbox Pouch

miscea S2 Soapbox Bottle



miscea Systems feature our unique and patented refill unit - It's a hygienic and efficient system for changing liquid products when your miscea runs out. You can now select between Soft Pouches or Bottle Refills.





**Surface Disinfectant** 

Detergent





Hand Wash

Disinfectant

# **High Quality Liquid Products**

The miscea systems use high quality and effective skincare products. User's have a choice between a variety of soaps, disinfectants and lotions.

Please visit our website for the full list of skincare products available. www.miscea.com



# miscea \$1 Soapbox for Pouch Refills

The **\$1 Soapbox** for use with Soft Pouch Refills, is sleek and modern in design. It was engineered for use with vacuum